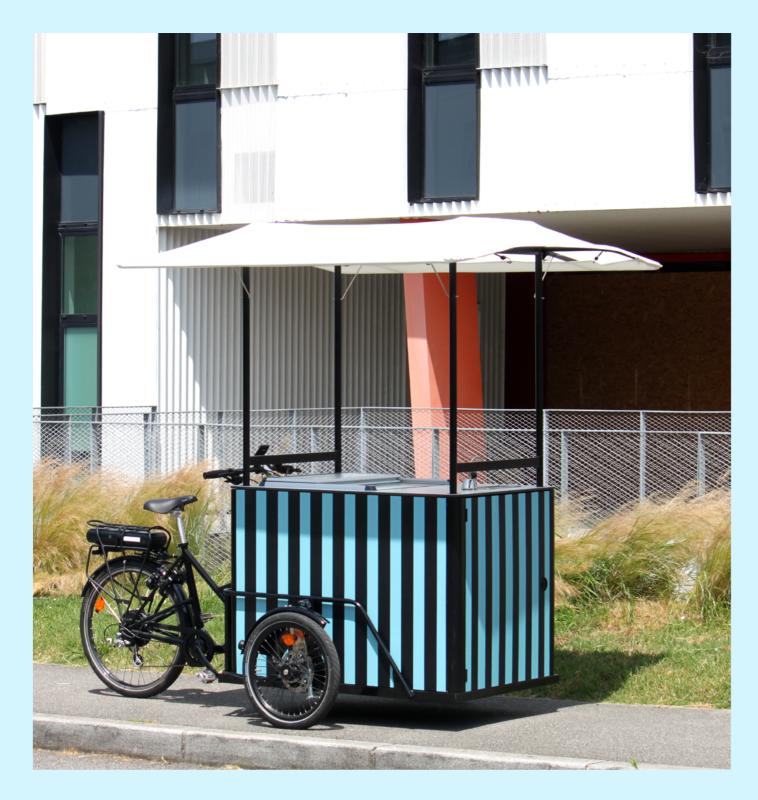

#### **PROFESSIONAL TRICYCLE**

- ○ Customisable
- ● Mobility / Transportability
- ● Indoor and outdoor compatibility

# 'MAKE IT EVEN EASIER TO MEET YOUR CUSTOMERS'

The frame of our tricycle is made of aluminium to make it easy to move around, with or without energy autonomy depending on your needs. Fully customisable to reflect your brand image.

#### Itinerant

Get around easily with or without electric power.

**Delivered turnkey** 

Ready to use, installs anywhere in less than 10 minutes.

Modular

Customise it with options and equipments of our catalogue.