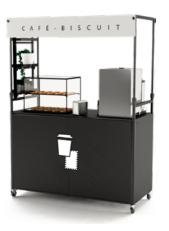

# **FOLDABLE CART**

Business Packs

#### **BREAKFAST**

- Coffee machine

- Neutral counters 134L refrigerated cabinet Console with Protection Differential Pressure

- · Cold counter
- 134L refrigerated cabinetConsole with Protection Differential Pressure

#### **BRAND ACTIVATION**

- Option of a removable serving counter at the back of the cart for display purposes
  Hanging lights
  Curtains for storage space