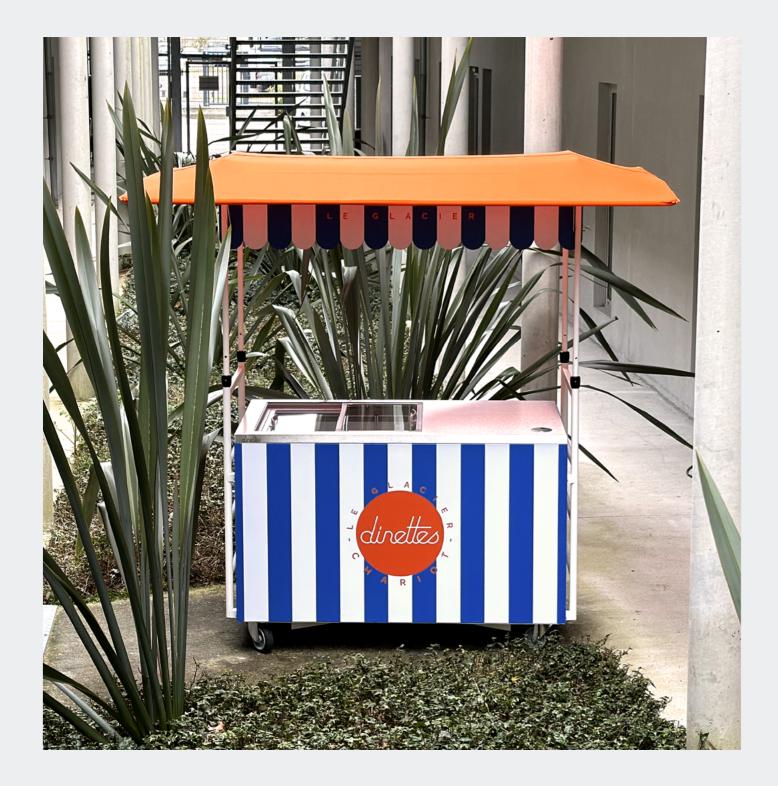

# **FOLDABLE CART**

- ○ Customisable
- ● Mobility / Transportability
- ○ Indoor and outdoor compatibility

# 'MAKE IT EASY TO MEET YOUR CUSTOMERS'.

100% foldable and customisable mobile cart / trolley to create an event in any situation!

#### Compact

Less than 0.2m<sup>2</sup> when folded. Easy to transport and store. Indoor/outdoor compatible.

#### Self-assembly

Can be installed anywhere in less than 10 minutes, without tools.

Modular

Customise it with the options and equipments from our catalogue.

 ${\bf 8}$ 

## **FOLDABLE CART**

Customisation

# **FULLY CUSTOMISABLE**

Colour / fabric quality

Graphic customisation

Layout options

See the Foldable Cart customisation kit on page 26.