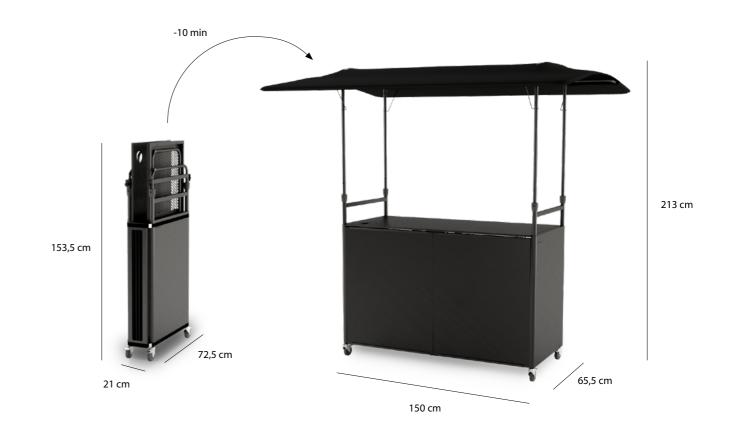

#### Compact

Less than 0.2m<sup>2</sup> when folded. Easy to transport and store. Indoor/outdoor compatible.

#### Self-assembly

Can be installed anywhere in less than 10 minutes, without tools.

Modular

Customise it with the options and equipments from our catalogue.

 ${\bf 8}$ 