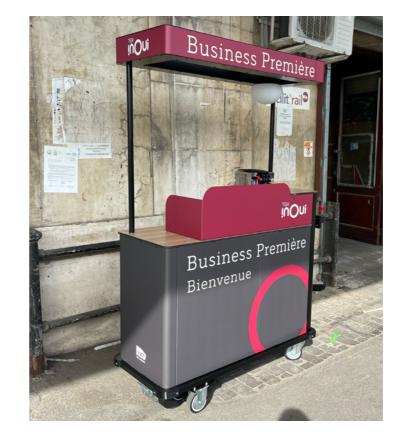

# **FOLDABLE CART**

- ○ Customisable
- ● Mobility / Transportability
- ○ Indoor and outdoor compatibility

# 'MAKE IT EASY TO MEET YOUR CUSTOMERS'.

100% foldable and customisable mobile cart / trolley to create an event in any situation!

# **FULLY CUSTOMISABLE**

Colour / fabric quality

Graphic customisation

Layout options

See the Foldable Cart customisation kit on page 26.