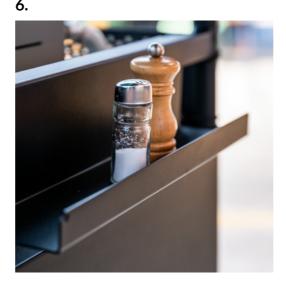

# **REMOVABLE DINETTES OPTIONS**

Suitable for use with the Foldable Cart and Ice Cream Trolley range

TEUX
NETTEN
TO GE YOURSANDE

- 2. Serving counter
- 3. Hanging menu
- **4.** Stainless steel sneeze guard
- **5.** Display shelves
- **6.** Sauce holders
- 7. Hanging lights
- **8.** Display crate
- 9. Perforated sneeze guard
- 10. High-printed sign