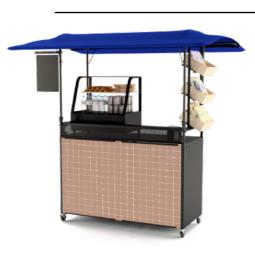

# **FOLDABLE CART**

- ○ Customisable
- ● Mobility / Transportability
- ○ Indoor and outdoor compatibility

# 'MAKE IT EASY TO MEET YOUR CUSTOMERS'.

100% foldable and customisable mobile cart / trolley to create an event in any situation!

#### Compact

Less than 0.2m<sup>2</sup> when folded. Easy to transport and store. Indoor/outdoor compatible.

#### Self-assembly

Can be installed anywhere in less than 10 minutes, without tools.

Modular

Customise it with the options and equipments from our catalogue.

 ${\bf 8}$ 

# TAILORED TO YOUR BUSINESS

Console with Protection Differential Pressure

Electric crepe maker

Undercounter fridge

11