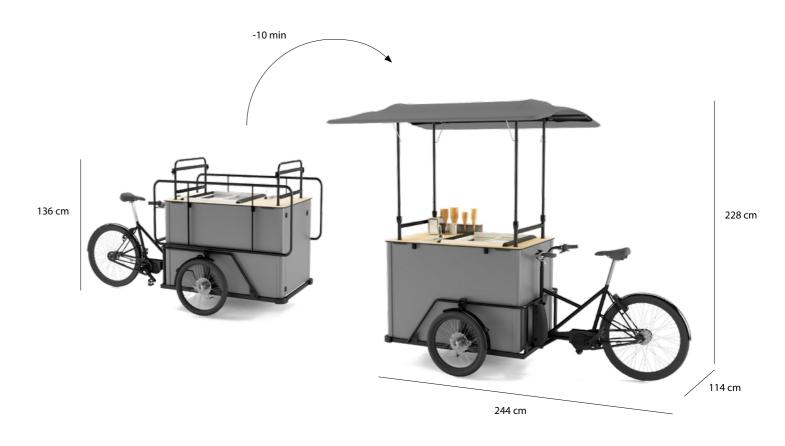

#### Compact

Less than 0.2m<sup>2</sup> when folded. Easy to transport and store. Indoor/outdoor compatible.

#### Self-assembly

Can be installed anywhere in less than 10 minutes, without tools.

Modular

Customise it with the options and equipments from our catalogue.

 ${\bf 8}$ 

#### Itinerant

Get around easily with or without electric power.

**Delivered turnkey** 

Ready to use, installs anywhere in less than 10 minutes.

Modular

Customise it with options and equipments of our catalogue.