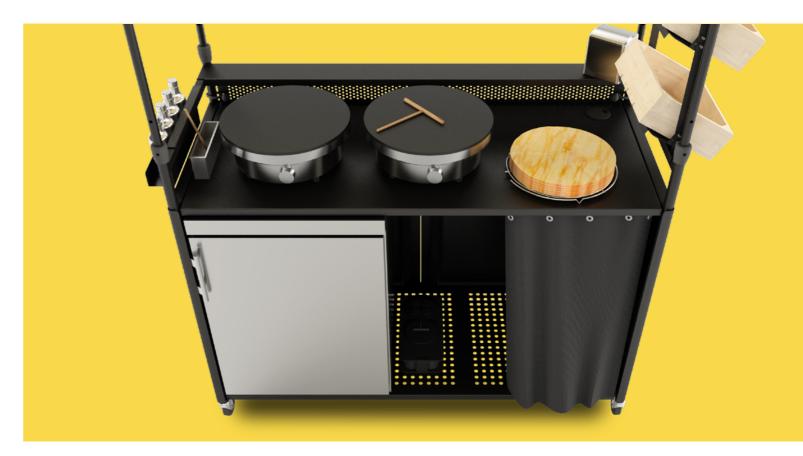

# **FOLDABLE CART**

- ○ Customisable
- ● Mobility / Transportability
- ○ Indoor and outdoor compatibility

# 'MAKE IT EASY TO MEET YOUR CUSTOMERS'.

100% foldable and customisable mobile cart / trolley to create an event in any situation!

#### Compact

Less than 0.2m<sup>2</sup> when folded. Easy to transport and store. Indoor/outdoor compatible.

#### Self-assembly

Can be installed anywhere in less than 10 minutes, without tools.

Modular

Customise it with the options and equipments from our catalogue.

 ${\bf 8}$ 