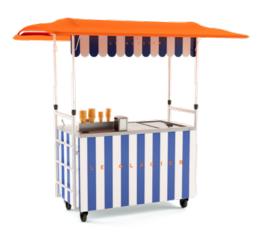

#### **ICE-CREAM TROLLEY**

- ● Customisable
- ● Mobility / Transportability
- ● Indoor and outdoor compatibility

# 'MULTIPLY SALES OPPORTUNITIES AT ANY TIME OF DAY'.

Our customisable trolley is the ultimate mobile takeaway counter. It can be adapted to all types of business and all needs: ice creams, snacks, coffee, etc.

#### Close to the customer

Create traffic in front of your door, on a terrace, in a hotel lobby, in a shopping mall or in the public space.

#### Self-assembly

Can be installed in no time and without tools. Easy to move, store and reuse...

Modular

Take advantage of the removable seasonal lid option for even more offers.