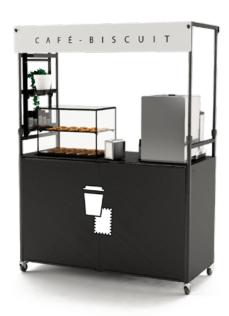

# **FOLDABLE CART**

- ○ Customisable
- ● Mobility / Transportability
- ○ Indoor and outdoor compatibility

# 'MAKE IT EASY TO MEET YOUR CUSTOMERS'.

100% foldable and customisable mobile cart / trolley to create an event in any situation!

#### Compact

Less than 0.2m<sup>2</sup> when folded. Easy to transport and store. Indoor/outdoor compatible.

#### Self-assembly

Can be installed anywhere in less than 10 minutes, without tools.

Modular

Customise it with the options and equipments from our catalogue.

 ${\bf 8}$ 