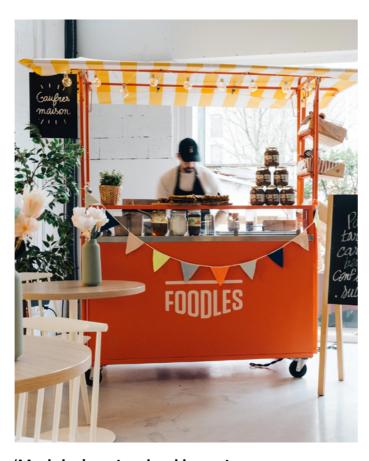

#### **ICE-CREAM TROLLEY**

- ● Customisable
- ● Mobility / Transportability
- ● Indoor and outdoor compatibility

# 'MULTIPLY SALES OPPORTUNITIES AT ANY TIME OF DAY'.

Our customisable trolley is the ultimate mobile takeaway counter. It can be adapted to all types of business and all needs: ice creams, snacks, coffee, etc.

#### Close to the customer

Create traffic in front of your door, on a terrace, in a hotel lobby, in a shopping mall or in the public space.

#### Self-assembly

Can be installed in no time and without tools. Easy to move, store and reuse...

Modular

Take advantage of the removable seasonal lid option for even more offers.