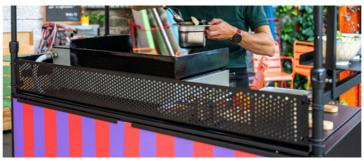

# **REMOVABLE DINETTES OPTIONS**

Suitable for use with the Foldable Cart and Ice Cream Trolley range

TEUX
NETTEN
TO GE YOURSANDE

- 2. Serving counter
- 3. Hanging menu
- **4.** Stainless steel sneeze guard
- **5.** Display shelves
- **6.** Sauce holders
- 7. Hanging lights
- **8.** Display crate
- 9. Perforated sneeze guard
- 10. High-printed sign