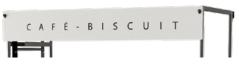

# **REMOVABLE DINETTES OPTIONS**

Suitable for use with the Foldable Cart and Ice Cream Trolley range

TEUX
NETTEN
TO GE YOURSANDE

- 2. Serving counter
- 3. Hanging menu
- **4.** Stainless steel sneeze guard
- **5.** Display shelves
- **6.** Sauce holders
- 7. Hanging lights
- **8.** Display crate
- 9. Perforated sneeze guard
- 10. High-printed sign