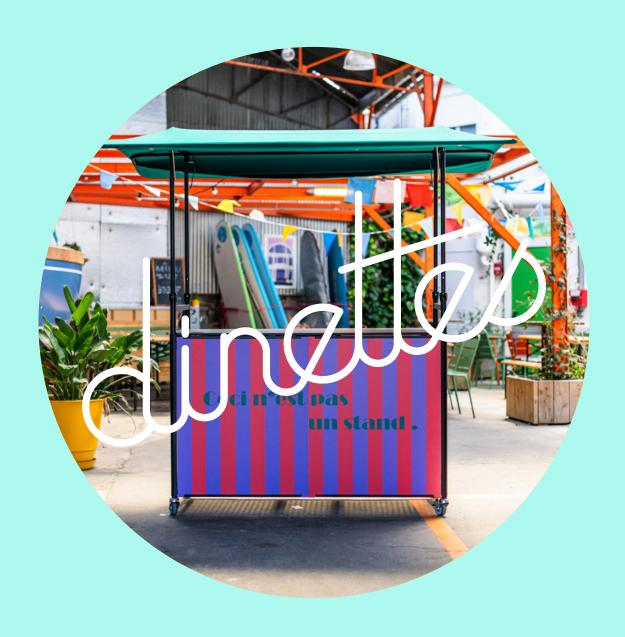

# **FOLDABLE CART**

- ○ Customisable
- ● Mobility / Transportability
- ○ Indoor and outdoor compatibility

# 'MAKE IT EASY TO MEET YOUR CUSTOMERS'.

100% foldable and customisable mobile cart / trolley to create an event in any situation!

#### Compact

Less than 0.2m<sup>2</sup> when folded. Easy to transport and store. Indoor/outdoor compatible.

#### Self-assembly

Can be installed anywhere in less than 10 minutes, without tools.

Modular

Customise it with the options and equipments from our catalogue.

 ${\bf 8}$ 