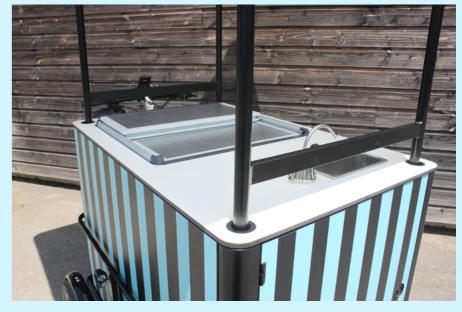

# **FOLDABLE CART**

- ○ Customisable
- ● Mobility / Transportability
- ○ Indoor and outdoor compatibility

# 'MAKE IT EASY TO MEET YOUR CUSTOMERS'.

100% foldable and customisable mobile cart / trolley to create an event in any situation!

#### Compact

Less than 0.2m<sup>2</sup> when folded. Easy to transport and store. Indoor/outdoor compatible.

#### Self-assembly

Can be installed anywhere in less than 10 minutes, without tools.

Modular

Customise it with the options and equipments from our catalogue.

 ${\bf 8}$ 