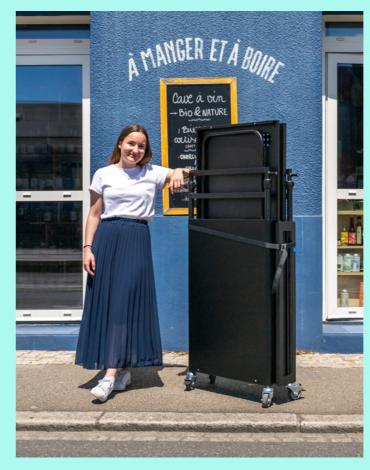

#### Compact

Less than 0.2m<sup>2</sup> when folded. Easy to transport and store. Indoor/outdoor compatible.

#### Self-assembly

Can be installed anywhere in less than 10 minutes, without tools.

Modular

Customise it with the options and equipments from our catalogue.

 ${\bf 8}$ 

#### Self-assembly

Can be installed in no time and without tools. Easy to move, store and reuse...

Modular

Take advantage of the removable seasonal lid option for even more offers.

#### Itinerant

Get around easily with or without electric power.

**Delivered turnkey** 

Ready to use, installs anywhere in less than 10 minutes.

Modular

Customise it with options and equipments of our catalogue.