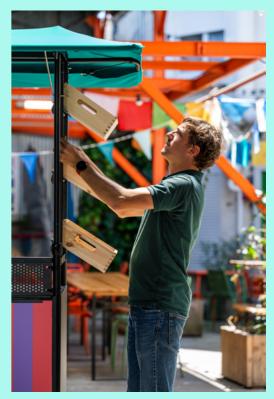

# **REMOVABLE DINETTES OPTIONS**

Suitable for use with the Foldable Cart and Ice Cream Trolley range

TEUX
NETTEN
TO GE YOURSANDE

- 2. Serving counter
- 3. Hanging menu
- **4.** Stainless steel sneeze guard
- **5.** Display shelves
- **6.** Sauce holders
- 7. Hanging lights
- **8.** Display crate
- 9. Perforated sneeze guard
- 10. High-printed sign