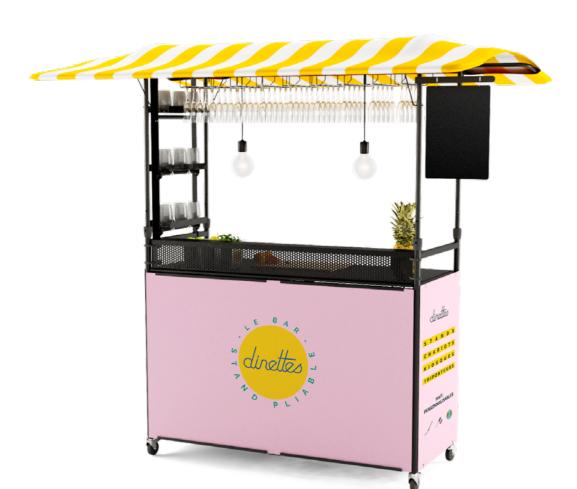

# **FOLDABLE CART**

- ○ Customisable
- ● Mobility / Transportability
- ○ Indoor and outdoor compatibility

# 'MAKE IT EASY TO MEET YOUR CUSTOMERS'.

100% foldable and customisable mobile cart / trolley to create an event in any situation!

#### Compact

Less than 0.2m<sup>2</sup> when folded. Easy to transport and store. Indoor/outdoor compatible.

#### Self-assembly

Can be installed anywhere in less than 10 minutes, without tools.

Modular

Customise it with the options and equipments from our catalogue.

 ${\bf 8}$ 

# **FULLY CUSTOMISABLE**

Colour / fabric quality

Graphic customisation

Layout options

See the Foldable Cart customisation kit on page 26.