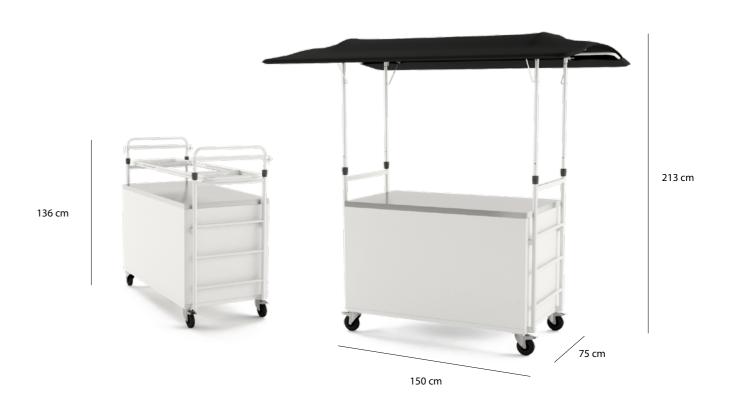

#### Compact

Less than 0.2m<sup>2</sup> when folded. Easy to transport and store. Indoor/outdoor compatible.

#### Self-assembly

Can be installed anywhere in less than 10 minutes, without tools.

Modular

Customise it with the options and equipments from our catalogue.

 ${\bf 8}$ 