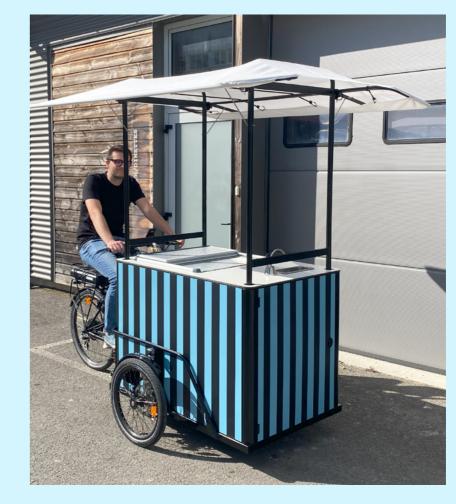

# **FOLDABLE CART**

- ○ Customisable
- ● Mobility / Transportability
- ○ Indoor and outdoor compatibility

# 'MAKE IT EASY TO MEET YOUR CUSTOMERS'.

100% foldable and customisable mobile cart / trolley to create an event in any situation!

#### Compact

Less than 0.2m<sup>2</sup> when folded. Easy to transport and store. Indoor/outdoor compatible.

#### Self-assembly

Can be installed anywhere in less than 10 minutes, without tools.

Modular

Customise it with the options and equipments from our catalogue.

 ${\bf 8}$ 