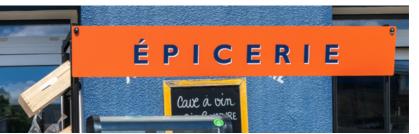

#### OPT FOR A HIGH-PRINTED SIGN

- . Choice of rigid material: 3-5 mm thick
- . Aluminium Dibond, wood, ...
- . Possibility of printing on both sides.

#### CONTACT US TO PRINT YOUR MENU

Offer valid with the Dinettes menu

- . Choice of rigid material: 3-5 mm thick
- $. \, Aluminium \, Dibond, wood, ... \,$
- . Possibility of printing on both sides.

#### CUSTOMISE THE FRONT OF YOUR CART

#### Powder-coated steel fronts

Black metal front panel + printing on magnetic backing

#### Fronts printed on rigid backing

Front panel printing on rigid backing

Front and side panels printed on rigid backing

- . Choice of rigid material: 3-5 mm thick
- . Aluminium Dibond, wood,...
- . Possibility of one or two parts
- . Possibility of printing on both sides.