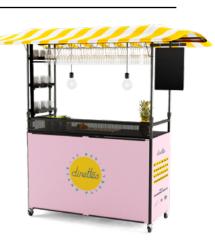

#### **ICE-CREAM TROLLEY**

- ● Customisable
- ● Mobility / Transportability
- ● Indoor and outdoor compatibility

# 'MULTIPLY SALES OPPORTUNITIES AT ANY TIME OF DAY'.

Our customisable trolley is the ultimate mobile takeaway counter. It can be adapted to all types of business and all needs: ice creams, snacks, coffee, etc.

#### Close to the customer

Create traffic in front of your door, on a terrace, in a hotel lobby, in a shopping mall or in the public space.

#### Self-assembly

Can be installed in no time and without tools. Easy to move, store and reuse...

Modular

Take advantage of the removable seasonal lid option for even more offers.