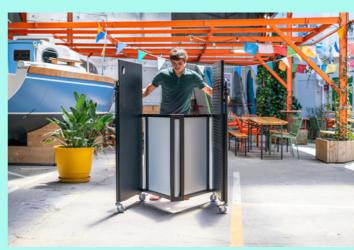

# **FOLDABLE CART**

- ○ Customisable
- ● Mobility / Transportability
- ○ Indoor and outdoor compatibility

# 'MAKE IT EASY TO MEET YOUR CUSTOMERS'.

100% foldable and customisable mobile cart / trolley to create an event in any situation!

#### Compact

Less than 0.2m<sup>2</sup> when folded. Easy to transport and store. Indoor/outdoor compatible.

#### Self-assembly

Can be installed anywhere in less than 10 minutes, without tools.

Modular

Customise it with the options and equipments from our catalogue.

 ${\bf 8}$ 