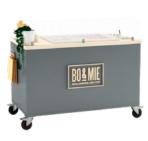

# **FOLDABLE CART**

- ○ Customisable
- ● Mobility / Transportability
- ○ Indoor and outdoor compatibility

# 'MAKE IT EASY TO MEET YOUR CUSTOMERS'.

100% foldable and customisable mobile cart / trolley to create an event in any situation!

#### Compact

Less than 0.2m<sup>2</sup> when folded. Easy to transport and store. Indoor/outdoor compatible.

#### Self-assembly

Can be installed anywhere in less than 10 minutes, without tools.

Modular

Customise it with the options and equipments from our catalogue.

 ${\bf 8}$ 