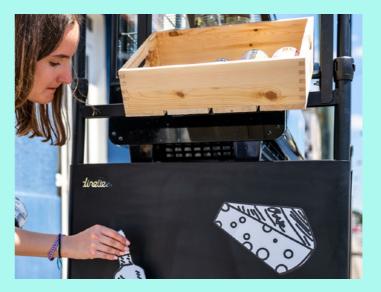

# **REMOVABLE DINETTES OPTIONS**

Suitable for use with the Foldable Cart and Ice Cream Trolley range

TEUX
NETTEN
TO GE YOURSANDE

- 2. Serving counter
- 3. Hanging menu
- **4.** Stainless steel sneeze guard
- **5.** Display shelves
- **6.** Sauce holders
- 7. Hanging lights
- **8.** Display crate
- 9. Perforated sneeze guard
- 10. High-printed sign