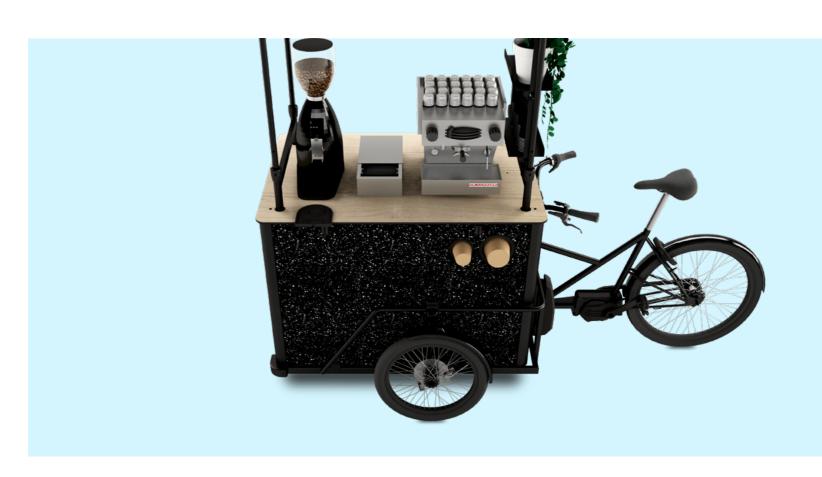

#### **PROFESSIONAL TRICYCLE**

- ○ Customisable
- ● Mobility / Transportability
- ● Indoor and outdoor compatibility

# 'MAKE IT EVEN EASIER TO MEET YOUR CUSTOMERS'

The frame of our tricycle is made of aluminium to make it easy to move around, with or without energy autonomy depending on your needs. Fully customisable to reflect your brand image.

#### Itinerant

Get around easily with or without electric power.

**Delivered turnkey** 

Ready to use, installs anywhere in less than 10 minutes.

Modular

Customise it with options and equipments of our catalogue.

# TAILORED TO YOUR BUSINESS

Electric crepe maker

lce cream freezer 144L

Portable battery

21