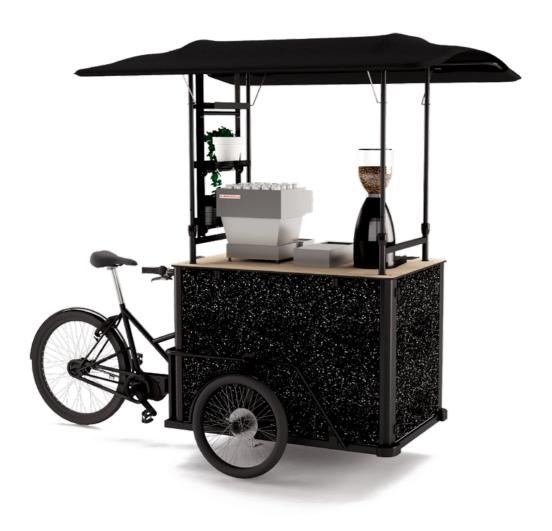

#### **PROFESSIONAL TRICYCLE**

- ○ Customisable
- ● Mobility / Transportability
- ● Indoor and outdoor compatibility

# 'MAKE IT EVEN EASIER TO MEET YOUR CUSTOMERS'

The frame of our tricycle is made of aluminium to make it easy to move around, with or without energy autonomy depending on your needs. Fully customisable to reflect your brand image.

#### Itinerant

Get around easily with or without electric power.

**Delivered turnkey** 

Ready to use, installs anywhere in less than 10 minutes.

Modular

Customise it with options and equipments of our catalogue.