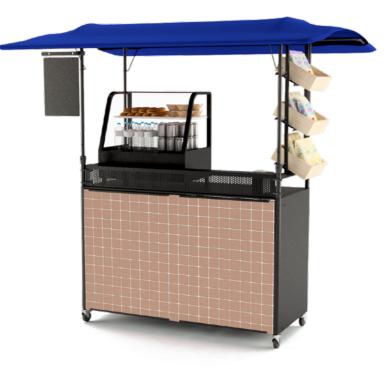

# **FOLDABLE CART**

- ○ Customisable
- ● Mobility / Transportability
- ○ Indoor and outdoor compatibility

# 'MAKE IT EASY TO MEET YOUR CUSTOMERS'.

100% foldable and customisable mobile cart / trolley to create an event in any situation!

#### Compact

Less than 0.2m<sup>2</sup> when folded. Easy to transport and store. Indoor/outdoor compatible.

#### Self-assembly

Can be installed anywhere in less than 10 minutes, without tools.

Modular

Customise it with the options and equipments from our catalogue.

 ${\bf 8}$ 

# TAILORED TO YOUR BUSINESS

Console with Protection Differential Pressure

Electric crepe maker

Undercounter fridge

11

#### **BREAKFAST**

- Coffee machine

- Neutral counters 134L refrigerated cabinet Console with Protection Differential Pressure

- · Cold counter
- 134L refrigerated cabinetConsole with Protection Differential Pressure