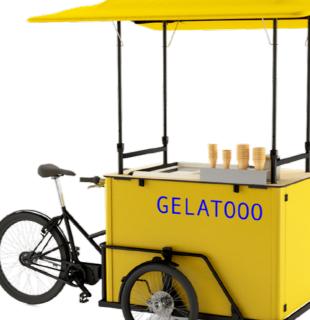

#### **ICE-CREAM TROLLEY**

- ● Customisable
- ● Mobility / Transportability
- ● Indoor and outdoor compatibility

# 'MULTIPLY SALES OPPORTUNITIES AT ANY TIME OF DAY'.

Our customisable trolley is the ultimate mobile takeaway counter. It can be adapted to all types of business and all needs: ice creams, snacks, coffee, etc.

#### Close to the customer

Create traffic in front of your door, on a terrace, in a hotel lobby, in a shopping mall or in the public space.

#### Self-assembly

Can be installed in no time and without tools. Easy to move, store and reuse...

Modular

Take advantage of the removable seasonal lid option for even more offers.