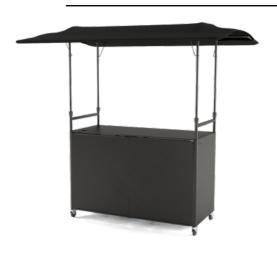

# **FOLDABLE CART**

- ○ Customisable
- ● Mobility / Transportability
- ○ Indoor and outdoor compatibility

# 'MAKE IT EASY TO MEET YOUR CUSTOMERS'.

100% foldable and customisable mobile cart / trolley to create an event in any situation!

#### Compact

Less than 0.2m<sup>2</sup> when folded. Easy to transport and store. Indoor/outdoor compatible.

#### Self-assembly

Can be installed anywhere in less than 10 minutes, without tools.

Modular

Customise it with the options and equipments from our catalogue.

 ${\bf 8}$ 