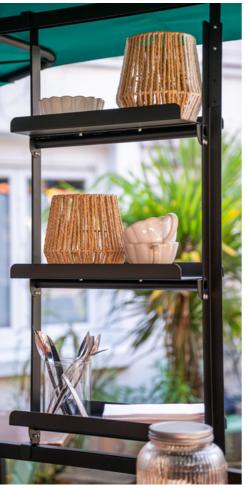

# **REMOVABLE DINETTES OPTIONS**

Suitable for use with the Foldable Cart and Ice Cream Trolley range

TEUX
NETTEN
TO GE YOURSANDE

- 2. Serving counter
- 3. Hanging menu
- **4.** Stainless steel sneeze guard
- **5.** Display shelves
- **6.** Sauce holders
- 7. Hanging lights
- **8.** Display crate
- 9. Perforated sneeze guard
- 10. High-printed sign