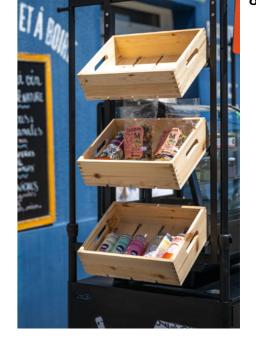

# **REMOVABLE DINETTES OPTIONS**

Suitable for use with the Foldable Cart and Ice Cream Trolley range

TEUX
NETTEN
TO GE YOURSANDE

- 2. Serving counter
- 3. Hanging menu
- **4.** Stainless steel sneeze guard
- **5.** Display shelves
- **6.** Sauce holders
- 7. Hanging lights
- **8.** Display crate
- 9. Perforated sneeze guard
- 10. High-printed sign