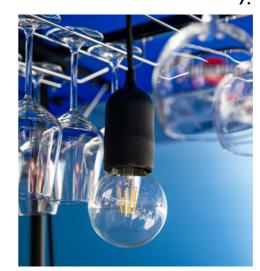

# **REMOVABLE DINETTES OPTIONS**

Suitable for use with the Foldable Cart and Ice Cream Trolley range

TEUX
NETTEN
TO GE YOURSANDE

- 2. Serving counter
- 3. Hanging menu
- **4.** Stainless steel sneeze guard
- **5.** Display shelves
- **6.** Sauce holders
- 7. Hanging lights
- **8.** Display crate
- 9. Perforated sneeze guard
- 10. High-printed sign