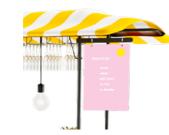

# **REMOVABLE DINETTES OPTIONS**

Suitable for use with the Foldable Cart and Ice Cream Trolley range

TEUX
NETTEN
TO GE YOURSANDE

- 2. Serving counter
- 3. Hanging menu
- **4.** Stainless steel sneeze guard
- **5.** Display shelves
- **6.** Sauce holders
- 7. Hanging lights
- **8.** Display crate
- 9. Perforated sneeze guard
- 10. High-printed sign