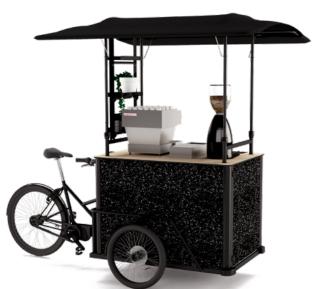

#### **PROFESSIONAL TRICYCLE**

- ○ Customisable
- ● Mobility / Transportability
- ● Indoor and outdoor compatibility

# 'MAKE IT EVEN EASIER TO MEET YOUR CUSTOMERS'

The frame of our tricycle is made of aluminium to make it easy to move around, with or without energy autonomy depending on your needs. Fully customisable to reflect your brand image.

#### Itinerant

Get around easily with or without electric power.

**Delivered turnkey** 

Ready to use, installs anywhere in less than 10 minutes.

Modular

Customise it with options and equipments of our catalogue.